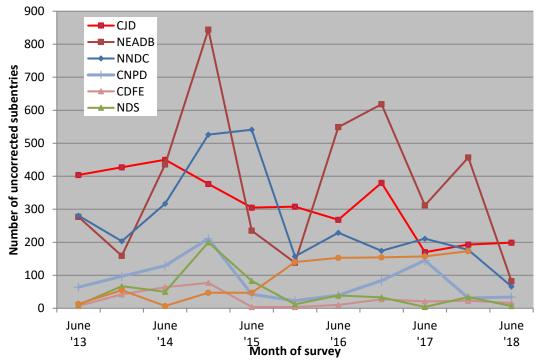

Progress in corrections of mistakes registered in the EXFOR Feedback List (<u>http://www-nds.iaea.org/nrdc/error/</u>) was reviewed. All preliminary files transmitted by 29 March 2019 are considered below. The numbers for NDS include entries originally prepared by ATOMKI, CNDC, KNDC, NDPCI and UkrNDC.

**Table:** Number of uncorrected subentries (EXFOR Feedback List)

• "Very urgent": errors in headings, units or values

| Very<br>Urgent | Urgent                   | Normal                                                                                                               | Total                                          |
|----------------|--------------------------|----------------------------------------------------------------------------------------------------------------------|------------------------------------------------|
| 35             | 21                       | 142                                                                                                                  | 198                                            |
| 24             | 40                       | 27                                                                                                                   | 91                                             |
| 18             | 38                       | 16                                                                                                                   | 72                                             |
| 14             | 9                        | 13                                                                                                                   | 36                                             |
| 1              | 5                        | 11                                                                                                                   | 17                                             |
| 1              | 4                        | 2                                                                                                                    | 7                                              |
| 0              | 0                        | 0                                                                                                                    | 0                                              |
|                | Urgent<br>35<br>24<br>18 | Urgent         Orgent           35         21           24         40           18         38           14         9 | UrgentOrgentNormal3521142244027183816149131511 |

• "Urgent": errors in REACTION codes

Fig.: Number of subentries in the feedback list.